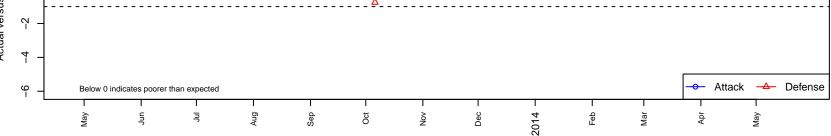

## **PVSC United Thunder G01**

|      | date       | home                         |   | away                          |   | venue                                    | pred.home | pred.away |
|------|------------|------------------------------|---|-------------------------------|---|------------------------------------------|-----------|-----------|
| 5768 | 2013-10-06 | PVSC United Thunder G01      | 1 | Nationals West Aftershock G01 | 4 | GEM State Challenge U12G Silver East U12 | 1.5       | 3.2       |
| 5654 | 2013-10-05 | Boise Nationals SC Flash G01 | 2 | PVSC United Thunder G01       | 2 | GEM State Challenge U12G Silver East U12 | 2.7       | 1.5       |
| 5655 | 2013-10-05 | FC Nova Grey G01             | 3 | PVSC United Thunder G01       | 1 | GEM State Challenge U12G Silver East U12 | 3.1       | 1.0       |